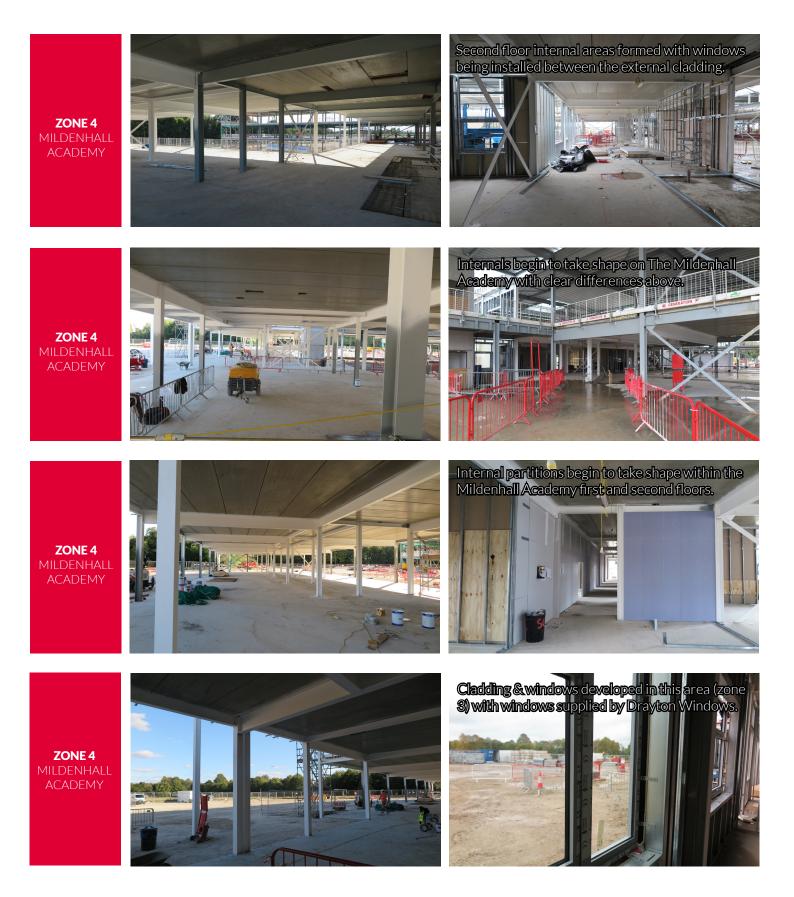

# **WORK IN PROGRESS**

The Mildenhall Hub

#### November 2019

The multi-million pound project will create modern accessible services to people living in and around Mildenhall, and from the surrounding area, and includes a new school, children's centre, new leisure facilities, a health centre, facilities for Suffolk Police, West Suffolk Council and Suffolk County Council, as well as a library, job centre and Citizen's Advice Centre.