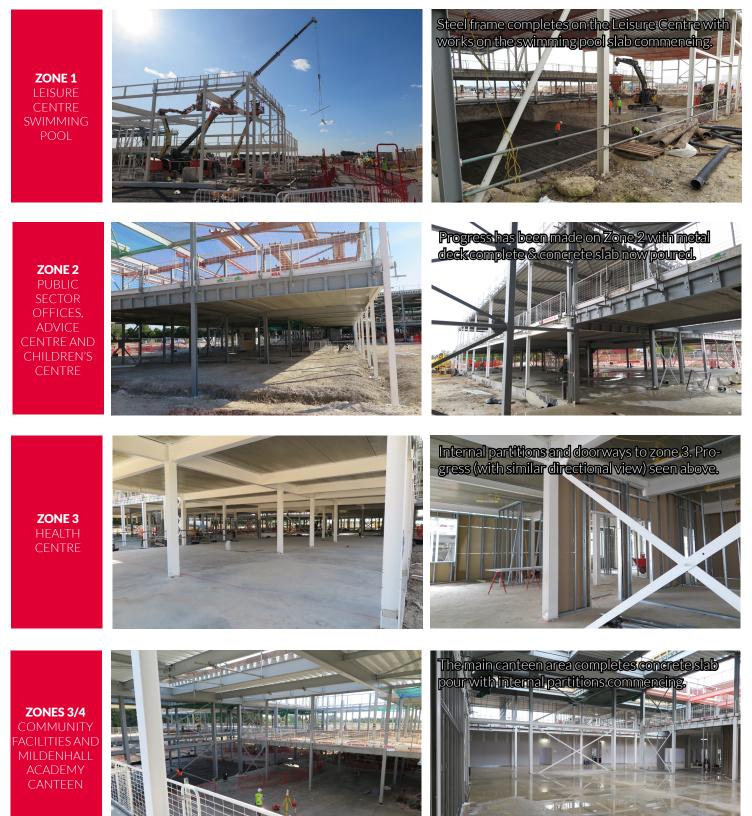

# **WORK IN PROGRESS**

The Mildenhall Hub

#### November 2019

The multi-million pound project will create modern accessible services to people living in and around Mildenhall, and from the surrounding area, and includes a new school, children's centre, new leisure facilities, a health centre, facilities for Suffolk Police, West Suffolk Council and Suffolk County Council, as well as a library, job centre and Citizen's Advice Centre.